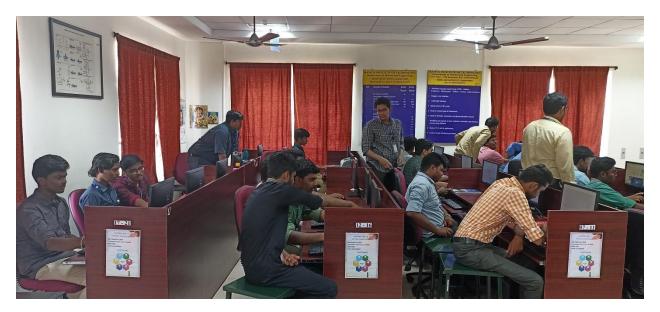

## Glimpse(s)

A Competition on "TinkerCAD Programming" for RIT students was organized by Automation and Robotics Club in association with RIT ISTE Student Chapter, The Institution of Engineers (India) and Institutions Innovation Council (IIC) on 17 September 2021 at Mechatronics Laboratory from 11.00 AM to 12.00 PM. Totally 23 Students from ECE, EEE and Mechanical Engineering departments registered for this event. Students are asked to develop some application circuits using TinkerCAD platform for the duration 1 hour.