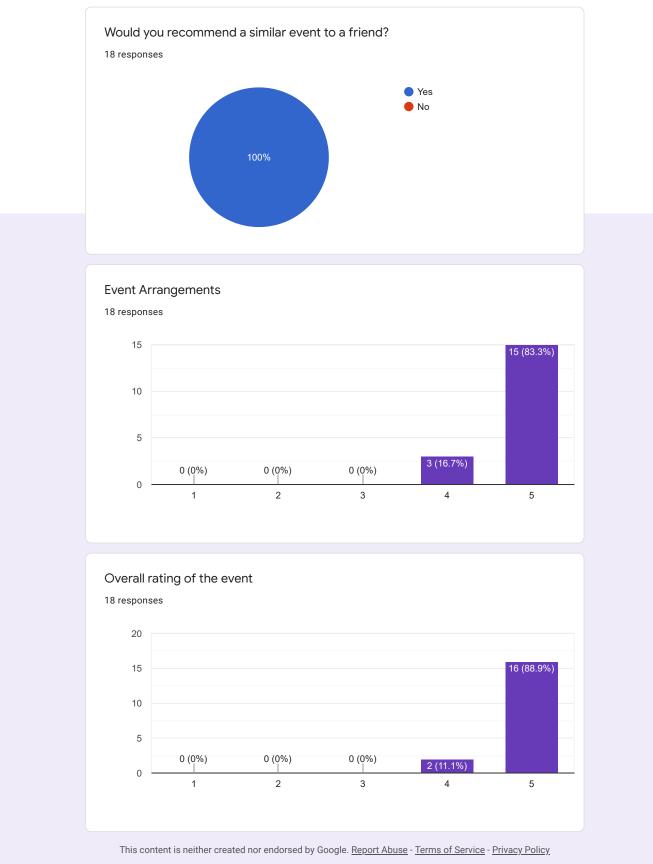

## Toppers

| Publish analytics |                    |       |
|-------------------|--------------------|-------|
| Name o            | of the Participant |       |
| 18 respon         | ises               |       |
| KUMAF             | RAGURUPARAN A      |       |
| Aravino           | st                 |       |
| LINGES            | SH S               |       |
| Harihaı           | ran                |       |
| Sakthi            | Aravinth M         |       |
| R.SIVA            | RAM                |       |
| RAMGA             | ANESH              |       |
| G.R.YO            | GESWARAN           |       |
| SENTH             | IILKUMAR.M         |       |
| Registe           | r Number           |       |
| 18 respon         | ises               |       |
| 8                 |                    | 8 (44 |
| 6                 |                    |       |