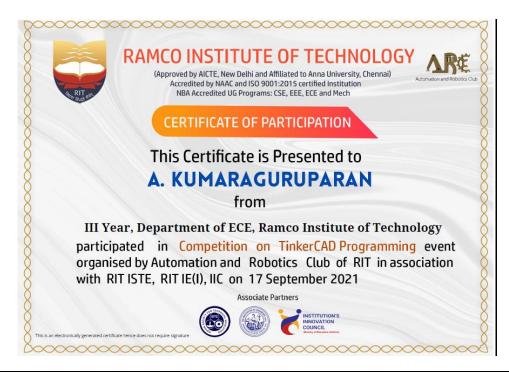

#### **Certificate Sample:**

A Competition on "TinkerCAD Programming" for RIT students was organized by Automation and Robotics Club in association with RIT ISTE Student Chapter, The Institution of Engineers (India) and Institutions Innovation Council (IIC) on 17 September 2021 at Mechatronics Laboratory from 11.00 AM to 12.00 PM. Totally 23 Students from ECE, EEE and Mechanical Engineering departments registered for this event. Students are asked to develop some application circuits using TinkerCAD platform for the duration 1 hour.