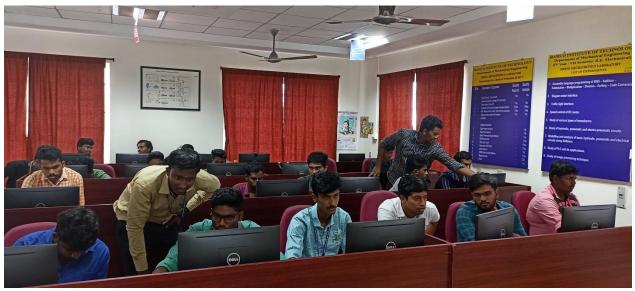

## Glimpse(s)

A Competition on "TinkerCAD Programming" for RIT students was organized by Automation and Robotics Club in association with RIT ISTE Student Chapter, The Institution of Engineers (India) and Institutions Innovation Council (IIC) on 17 September 2021 at Mechatronics Laboratory from 11.00 AM to 12.00 PM. Totally 23 Students from ECE, EEE and Mechanical Engineering departments registered for this event. Students are asked to develop some application circuits using TinkerCAD platform for the duration 1 hour.