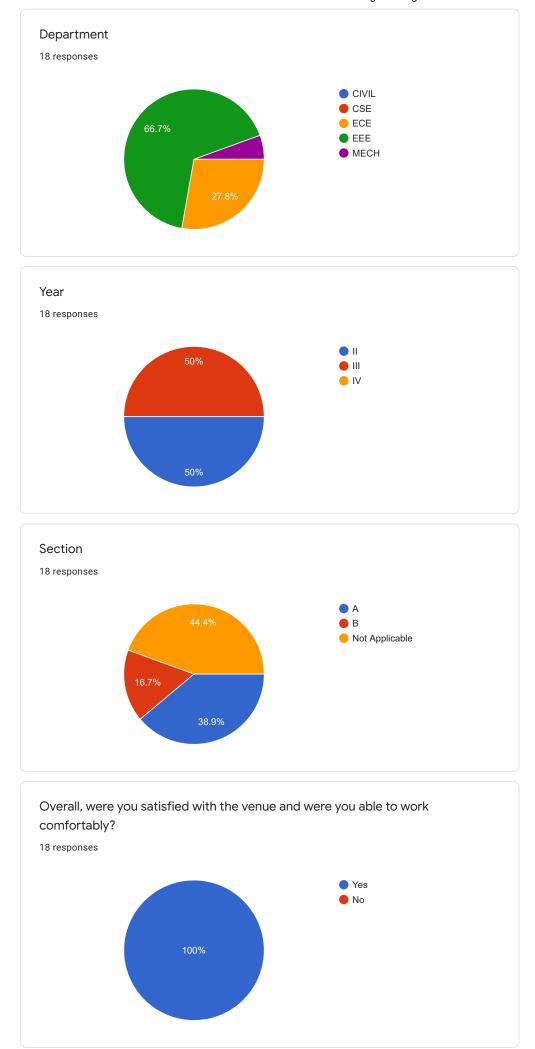

## Toppers

| Publish analytics |                    |       |
|-------------------|--------------------|-------|
| Name o            | of the Participant |       |
| 18 respon         | ises               |       |
| KUMAF             | RAGURUPARAN A      |       |
| Aravino           | st                 |       |
| LINGES            | SH S               |       |
| Harihaı           | ran                |       |
| Sakthi            | Aravinth M         |       |
| R.SIVA            | RAM                |       |
| RAMGA             | ANESH              |       |
| G.R.YO            | GESWARAN           |       |
| SENTH             | IILKUMAR.M         |       |
| Registe           | r Number           |       |
| 18 respon         | ises               |       |
| 8                 |                    | 8 (44 |
| 6                 |                    |       |